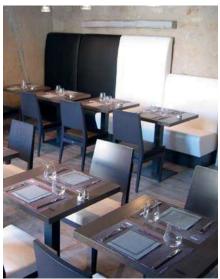

# Space design rdm

Upholstered sectional sofa characterized by a simple and elegant design, ideal for waiting halls, conversational and catering areas. Steel frame, removable seat and back, covering in fabric, leather or imitation leather, laminate frontal base, rear in laminate or covered, adjustable feet and standard channelling system.

The Space collection includes different linear or corner modules with two seating heights of 47 and 75 cm. The modules can be tailored in width and backrest height to meet the different needs of furnishing.