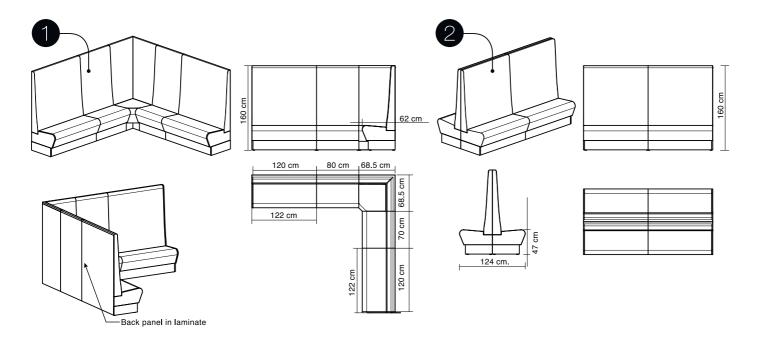

The Space collection includes different linear or corner modules with two seating heights of 47 and 75 cm. The modules can be tailored in width and backrest height to meet the different needs of furnishing.

#### Available compositions with 160cm seatback