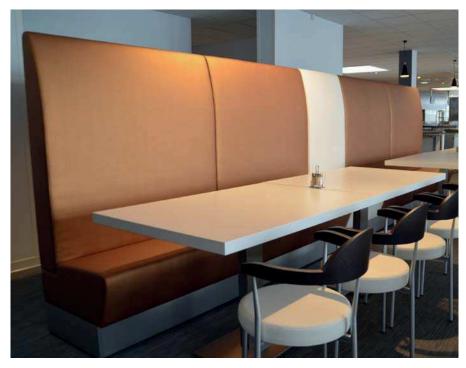

# Space design rdm

Upholstered sectional sofa characterized by a simple and elegant design, ideal for waiting halls, conversational and catering areas. Steel frame, removable seat and back, covering in fabric, leather or imitation leather, laminate frontal base, rear in laminate or covered, adjustable feet and standard channelling system.

The Space collection includes different linear or corner modules with two seating heights of 47 and 75 cm. The modules can be tailored in width and backrest height to meet the different needs of furnishing.

#### Customization

The backrest of the Space modules can be customized in different heights.