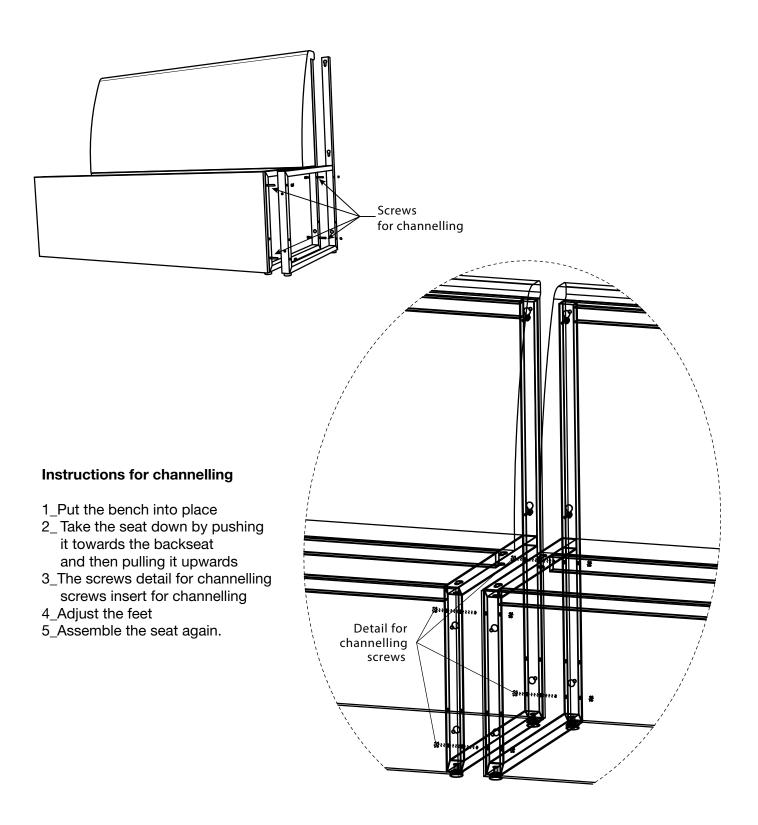

# Space design rdm

Upholstered sectional sofa characterized by a simple and elegant design, ideal for waiting halls, conversational and catering areas. Steel frame, removable seat and back, covering in fabric, leather or imitation leather, laminate frontal base, rear in laminate or covered, adjustable feet and standard channelling system.

The Space collection includes different linear or corner modules with two seating heights of 47 and 75 cm. The modules can be tailored in width and backrest height to meet the different needs of furnishing.









#### **Technical Features**











# Upholstery assembly



### Channelling system



#### Available compositions with 160cm seatback

#### Examples of possible compositions using modules with 160cm seatback



1\_Composition with one corner module

2\_Back-to-Back composition



3\_Composition admitted only with modules against the wall or fixed to the floor

#### Customization

The backrest of the Space modules can be customized in different heights.











#### Customization