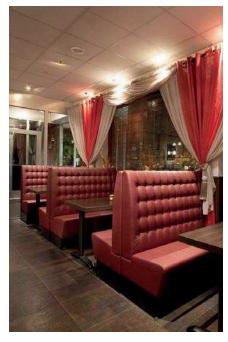

#### Customization

The backrest of the Space modules can be customized in different heights.

#### Customization