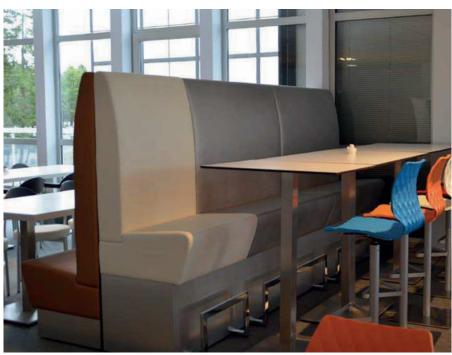

# Space design rdm

Upholstered sectional sofa characterized by a simple and elegant design, ideal for waiting halls, conversational and catering areas. Steel frame, removable seat and back, covering in fabric, leather or imitation leather, laminate frontal base, rear in laminate or covered, adjustable feet and standard channelling system.

The Space collection includes different linear or corner modules with two seating heights of 47 and 75 cm. The modules can be tailored in width and backrest height to meet the different needs of furnishing.

#### Customization

The backrest of the Space modules can be customized in different heights.