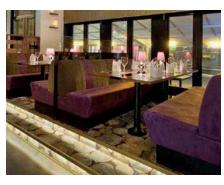

# Space design rdm

Upholstered sectional sofa characterized by a simple and elegant design, ideal for waiting halls, conversational and catering areas. Steel frame, removable seat and back, covering in fabric, leather or imitation leather, laminate frontal base, rear in laminate or covered, adjustable feet and standard channelling system.

The Space collection includes different linear or corner modules with two seating heights of 47 and 75 cm. The modules can be tailored in width and backrest height to meet the different needs of furnishing.