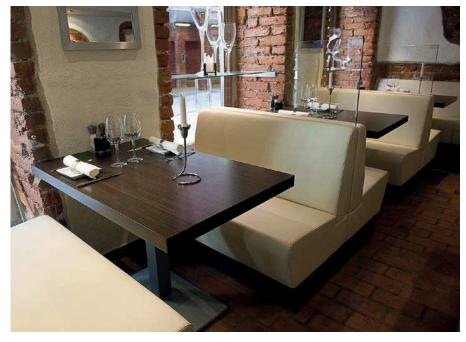

# Space design rdm

Upholstered sectional sofa characterized by a simple and elegant design, ideal for waiting halls, conversational and catering areas. Steel frame, removable seat and back, covering in fabric, leather or imitation leather, laminate frontal base, rear in laminate or covered, adjustable feet and standard channelling system.

The Space collection includes different linear or corner modules with two seating heights of 47 and 75 cm. The modules can be tailored in width and backrest height to meet the different needs of furnishing.