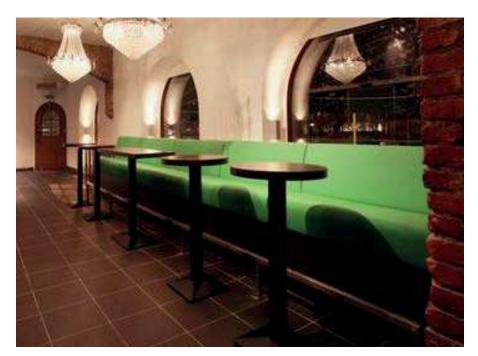

# Space design rdm

Upholstered sectional sofa characterized by a simple and elegant design, ideal for waiting halls, conversational and catering areas. Steel frame, removable seat and back, covering in fabric, leather or imitation leather, laminate frontal base, rear in laminate or covered, adjustable feet and standard channelling system.

The Space collection includes different linear or corner modules with two seating heights of 47 and 75 cm. The modules can be tailored in width and backrest height to meet the different needs of furnishing.