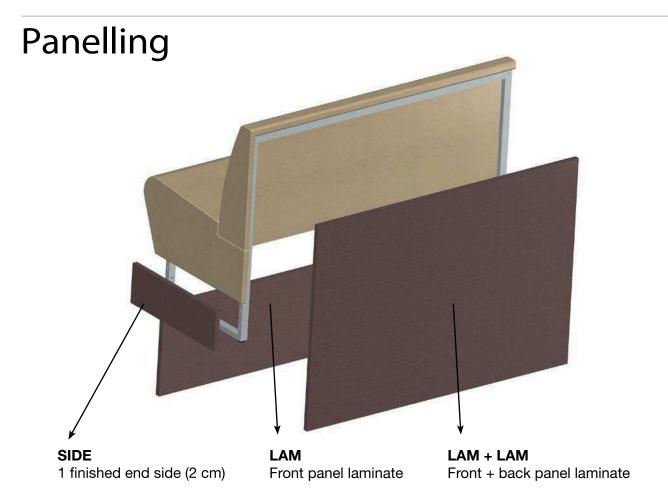

# Space design rdm

Upholstered sectional sofa characterized by a simple and elegant design, ideal for waiting halls, conversational and catering areas. Steel frame, removable seat and back, covering in fabric, leather or imitation leather, laminate frontal base, rear in laminate or covered, adjustable feet and standard channelling system.

The Space collection includes different linear or corner modules with two seating heights of 47 and 75 cm. The modules can be tailored in width and backrest height to meet the different needs of furnishing.









#### **Technical Features**











# Upholstery assembly



### Channelling system



#### Available compositions with 160cm seatback

#### Examples of possible compositions using modules with 160cm seatback



1\_Composition with one corner module

2\_Back-to-Back composition



3\_Composition admitted only with modules against the wall or fixed to the floor

#### Customization

The backrest of the Space modules can be customized in different heights.











#### Customization