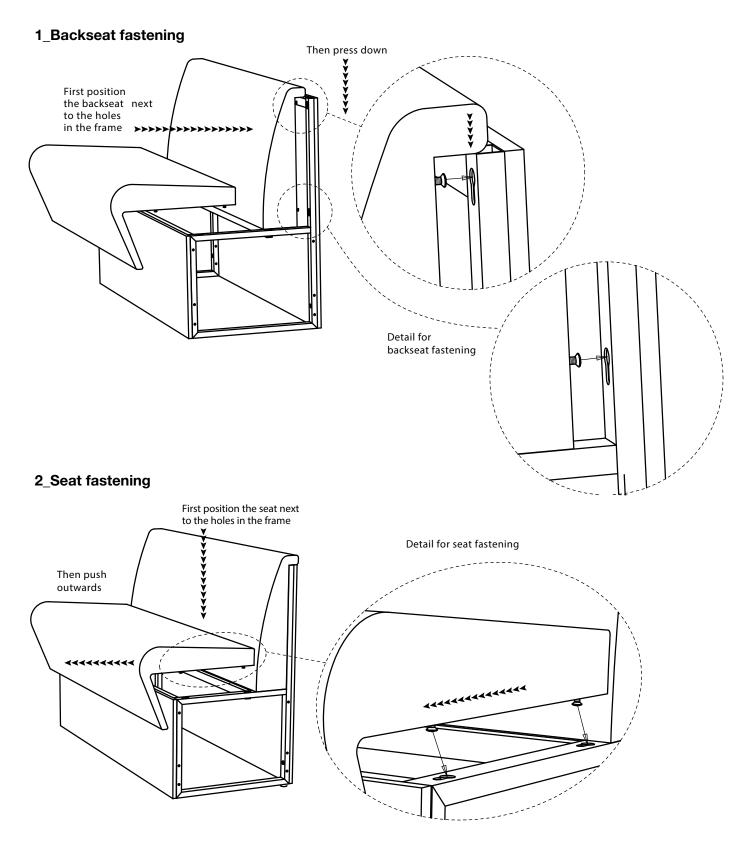

# Space design rdm

Upholstered sectional sofa characterized by a simple and elegant design, ideal for waiting halls, conversational and catering areas. Steel frame, removable seat and back, covering in fabric, leather or imitation leather, laminate frontal base, rear in laminate or covered, adjustable feet and standard channelling system.

The Space collection includes different linear or corner modules with two seating heights of 47 and 75 cm. The modules can be tailored in width and backrest height to meet the different needs of furnishing.









#### **Technical Features**











# Upholstery assembly



### Channelling system



#### Available compositions with 160cm seatback

#### Examples of possible compositions using modules with 160cm seatback



1\_Composition with one corner module

2\_Back-to-Back composition



3\_Composition admitted only with modules against the wall or fixed to the floor

#### Customization

The backrest of the Space modules can be customized in different heights.











#### Customization