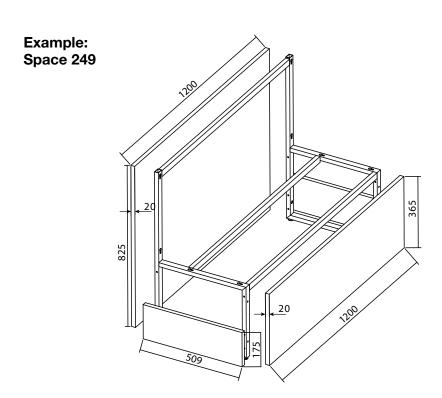

# Space design rdm

Upholstered sectional sofa characterized by a simple and elegant design, ideal for waiting halls, conversational and catering areas. Steel frame, removable seat and back, covering in fabric, leather or imitation leather, laminate frontal base, rear in laminate or covered, adjustable feet and standard channelling system.

The Space collection includes different linear or corner modules with two seating heights of 47 and 75 cm. The modules can be tailored in width and backrest height to meet the different needs of furnishing.









#### **Technical Features**











# Upholstery assembly



### Channelling system



#### Available compositions with 160cm seatback

#### Examples of possible compositions using modules with 160cm seatback



1\_Composition with one corner module

2\_Back-to-Back composition



3\_Composition admitted only with modules against the wall or fixed to the floor

#### Customization

The backrest of the Space modules can be customized in different heights.











#### Customization