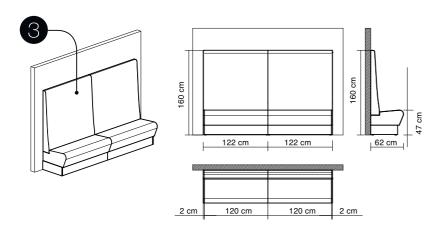

#### Available compositions with 160cm seatback

#### Examples of possible compositions using modules with 160cm seatback

1\_Composition with one corner module

2\_Back-to-Back composition

3\_Composition admitted only with modules against the wall or fixed to the floor