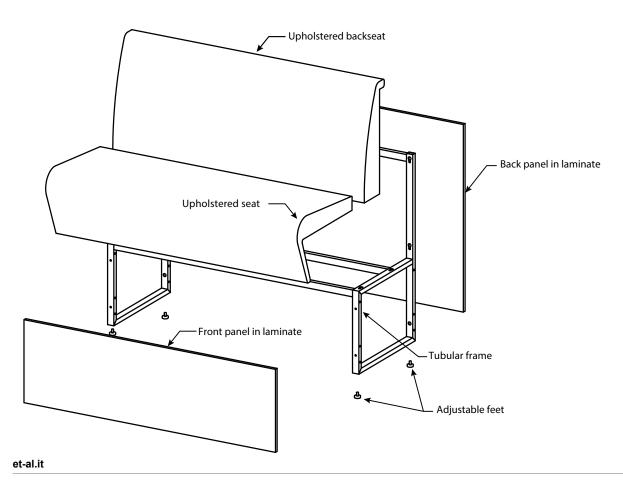

# Upholstery assembly

# Space design rdm

Upholstered sectional sofa characterized by a simple and elegant design, ideal for waiting halls, conversational and catering areas. Steel frame, removable seat and back, covering in fabric, leather or imitation leather, laminate frontal base, rear in laminate or covered, adjustable feet and standard channelling system.