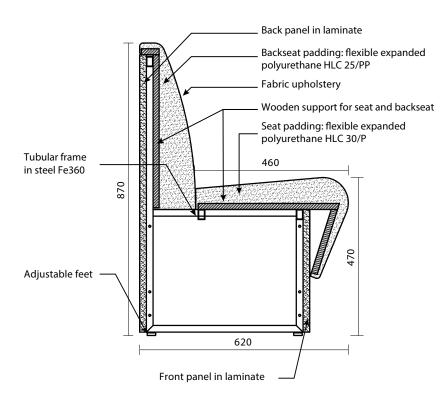

# Space design rdm

Upholstered sectional sofa characterized by a simple and elegant design, ideal for waiting halls, conversational and catering areas. Steel frame, removable seat and back, covering in fabric, leather or imitation leather, laminate frontal base, rear in laminate or covered, adjustable feet and standard channelling system.

The Space collection includes different linear or corner modules with two seating heights of 47 and 75 cm. The modules can be tailored in width and backrest height to meet the different needs of furnishing.

#### **Technical Features**