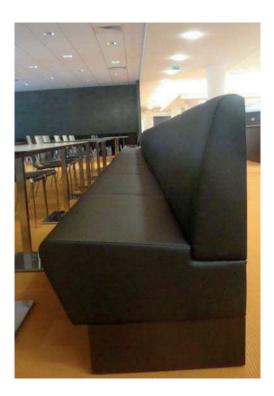

# Space design rdm

Upholstered sectional sofa characterized by a simple and elegant design, ideal for waiting halls, conversational and catering areas. Steel frame, removable seat and back, covering in fabric, leather or imitation leather, laminate frontal base, rear in laminate or covered, adjustable feet and standard channelling system.

The Space collection includes different linear or corner modules with two seating heights of 47 and 75 cm. The modules can be tailored in width and backrest height to meet the different needs of furnishing.