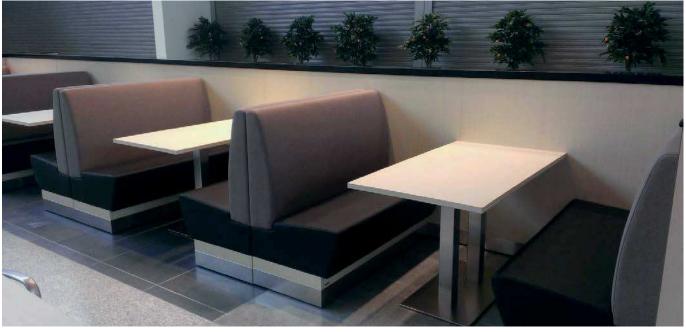

# Space design rdm

Upholstered sectional sofa characterized by a simple and elegant design, ideal for waiting halls, conversational and catering areas. Steel frame, removable seat and back, covering in fabric, leather or imitation leather, laminate frontal base, rear in laminate or covered, adjustable feet and standard channelling system.

The Space collection includes different linear or corner modules with two seating heights of 47 and 75 cm. The modules can be tailored in width and backrest height to meet the different needs of furnishing.

#### Examples of possible compositions using modules with 160cm seatback

1\_Composition with one corner module

2\_Back-to-Back composition

3\_Composition admitted only with modules against the wall or fixed to the floor