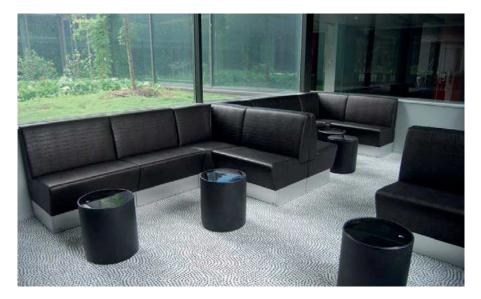

# Space design rdm

Upholstered sectional sofa characterized by a simple and elegant design, ideal for waiting halls, conversational and catering areas. Steel frame, removable seat and back, covering in fabric, leather or imitation leather, laminate frontal base, rear in laminate or covered, adjustable feet and standard channelling system.

The Space collection includes different linear or corner modules with two seating heights of 47 and 75 cm. The modules can be tailored in width and backrest height to meet the different needs of furnishing.