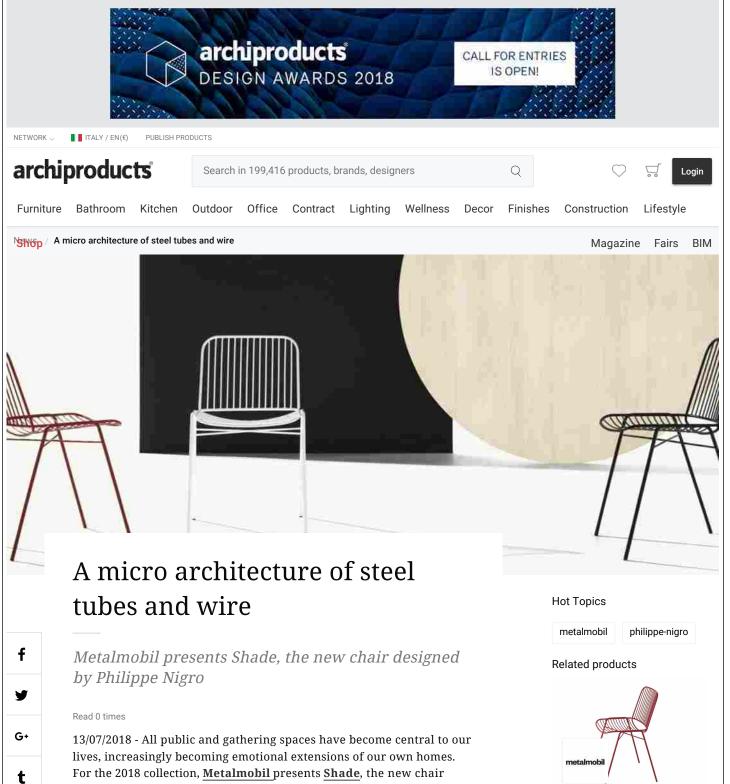

#### ARCHIPRODUCTS.COM

13-07-2018 Data

Pagina

1/2 Foglio

For the 2018 collection, Metalmobil presents Shade, the new chair designed by French designer Philippe Nigro. Created for contract and outdoor spaces, Shade expresses dynamism, extreme versatility and a solid aesthetic identity.

P

'Working with a typically industrial material, I designed a seat taking inspiration from the creation of some of the great engineering works', says Nigro. 'In fact, Shade is a micro architecture of steel tubes and wire that have been welded together to create a graphical and optical

## **ARCHIPRODUCTS.COM**

Data

13-07-2018

Pagina Foglio

2/2

woven effect.'