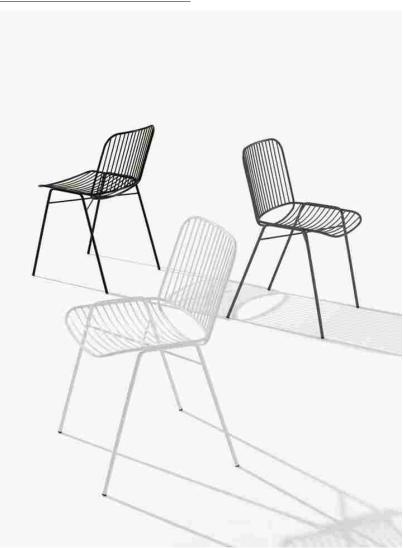

#### ARCHIPRODUCTS.COM

13-07-2018 Data

Pagina

1/2 Foglio

For the 2018 collection, Metalmobil presents Shade, the new chair designed by French designer Philippe Nigro. Created for contract and outdoor spaces, Shade expresses dynamism, extreme versatility and a solid aesthetic identity.

P

'Working with a typically industrial material, I designed a seat taking inspiration from the creation of some of the great engineering works', says Nigro. 'In fact, Shade is a micro architecture of steel tubes and wire that have been welded together to create a graphical and optical

## **ARCHIPRODUCTS.COM**

Data

13-07-2018

Pagina Foglio

2/2

woven effect.'