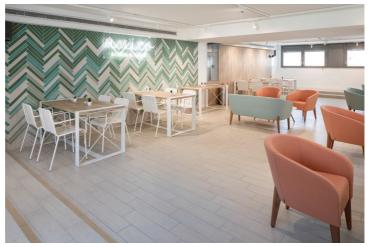

## Read 506 times

f

5

G+

t

D

 $\odot$ 

20/08/2018 - Soft tones and a contemporary atmosphere for **Unico Gelato & Caffè** in Milan realized with **Metalmobil** (http://www.archiproducts.com/en/metalmobil)'s collections. A project by Ifi Contract in collaboration with Motif Design.

The collections selected from the wide and rich products catalogue are: **Stripes** (https://www.archiproducts.com/en/products/metalmobil/plate-chair-stripes-547\_333249), in white with and without armrests, a modern minimalistic metal seat; **Kyk** (https://www.archiproducts.com/en/products/metalmobil/upholstered-armchair-with-armrests-kyk-542\_159788), in the sofa and armchair variants, with its dimensional and ergonomic features that make it particularly suitable for socializing places; **Jet** (https://www.archiproducts.com/en/products/metalmobil/round-coffee-table-with-steel-legs-jet-521t\_272630), a solid and discreet table that meets the current need of public places to have living areas similar to those we find in residential contexts.