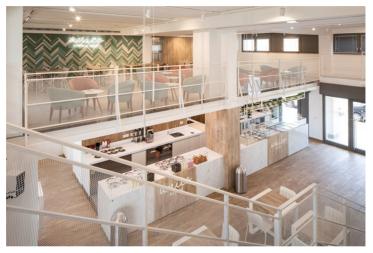

## Read 506 times

f

5

G+

t

D

 $\odot$ 

20/08/2018 - Soft tones and a contemporary atmosphere for **Unico Gelato & Caffè** in Milan realized with **Metalmobil** (http://www.archiproducts.com/en/metalmobil)'s collections. A project by Ifi Contract in collaboration with Motif Design.

The collections selected from the wide and rich products catalogue are: **Stripes** (https://www.archiproducts.com/en/products/metalmobil/plate-chair-stripes-547\_333249), in white with and without armrests, a modern minimalistic metal seat; **Kyk** (https://www.archiproducts.com/en/products/metalmobil/upholstered-armchair-with-armrests-kyk-542\_159788), in the sofa and armchair variants, with its dimensional and ergonomic features that make it particularly suitable for socializing places; **Jet** (https://www.archiproducts.com/en/products/metalmobil/round-coffee-table-with-steel-legs-jet-521t\_272630), a solid and discreet table that meets the current need of public places to have living areas similar to those we find in residential contexts.