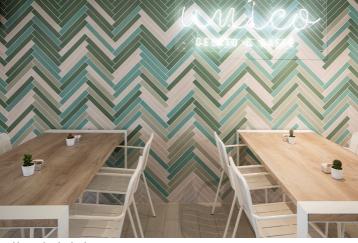

## Read 506 times

f

5

G+

t

D

 $\odot$ 

20/08/2018 - Soft tones and a contemporary atmosphere for **Unico Gelato & Caffè** in Milan realized with **Metalmobil** (http://www.archiproducts.com/en/metalmobil)'s collections. A project by Ifi Contract in collaboration with Motif Design.

The collections selected from the wide and rich products catalogue are: **Stripes** (https://www.archiproducts.com/en/products/metalmobil/plate-chair-stripes-547\_333249), in white with and without armrests, a modern minimalistic metal seat; **Kyk** (https://www.archiproducts.com/en/products/metalmobil/upholstered-armchair-with-armrests-kyk-542\_159788), in the sofa and armchair variants, with its dimensional and ergonomic features that make it particularly suitable for socializing places; **Jet** (https://www.archiproducts.com/en/products/metalmobil/round-coffee-table-with-steel-legs-jet-521t\_272630), a solid and discreet table that meets the current need of public places to have living areas similar to those we find in residential contexts.