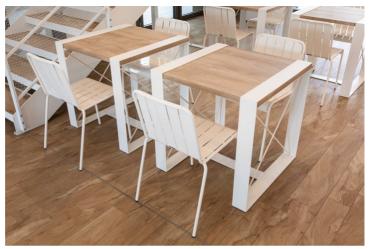

The collections selected from the wide and rich products catalogue are: **Stripes** (https://www.archiproducts.com/en/products/metalmobil/plate-chair-stripes-547\_333249), in white with and without armrests, a modern minimalistic metal seat; **Kyk** (https://www.archiproducts.com/en/products/metalmobil/upholstered-armchair-with-armrests-kyk-542\_159788), in the sofa and armchair variants, with its dimensional and ergonomic features that make it particularly suitable for socializing places; **Jet** (https://www.archiproducts.com/en/products/metalmobil/round-coffee-table-with-steel-legs-jet-521t\_272630), a solid and discreet table that meets the current need of public places to have living areas similar to those we find in residential contexts.