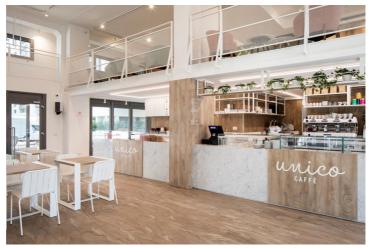

## Read 506 times

f

5

G+

t

D

 $\odot$ 

20/08/2018 - Soft tones and a contemporary atmosphere for **Unico Gelato & Caffè** in Milan realized with **Metalmobil** (http://www.archiproducts.com/en/metalmobil)'s collections. A project by Ifi Contract in collaboration with Motif Design.

The collections selected from the wide and rich products catalogue are: **Stripes** (https://www.archiproducts.com/en/products/metalmobil/plate-chair-stripes-547\_333249), in white with and without armrests, a modern minimalistic metal seat; **Kyk** (https://www.archiproducts.com/en/products/metalmobil/upholstered-armchair-with-armrests-kyk-542\_159788), in the sofa and armchair variants, with its dimensional and ergonomic features that make it particularly suitable for socializing places; **Jet** (https://www.archiproducts.com/en/products/metalmobil/round-coffee-table-with-steel-legs-jet-521t\_272630), a solid and discreet table that meets the current need of public places to have living areas similar to those we find in residential contexts.